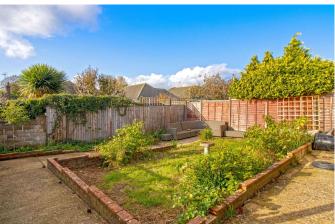

ows and sliding doors to rear. Spotlights throughout. The kitchen offers a mix of matt finish white and grey wall and base units. One and a half bowl sink with pressure hose mixer tap inset to composite work top. Space for American Style fridge freezer & washing machine. Integrated appliances include a dish washer, microwave, fan oven assisted oven and a four-ring electric hob inset to island composite worktop with a wine cooler below. TV point. luxury vinyl tiled floor.



Patio garden over two level with lawn to middle. Fence enclosed.

### **Off Road Parking**



This property has been fully refurbished including but not limited to: New windows (with guarantee) New heating system (boiler with guarantee) A full rewire Facias and soffits Kitchen appliances ( with various guarantees)











Total area: approx. 87.0 sq. metres (936.4 sq. feet)