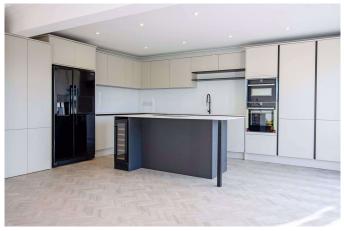

### **Open Plan Kitchen/Lounge** 21'9" x 17'9" (6.62m x 5.41m)

Double glazed windows and sliding doors to rear. Spotlights throughout. The kitchen offers a mix of matt finish white and grey wall and base units. One and a half bowl sink with pressure hose mixer tap inset to composite work top. Space for American Style fridge freezer & washing machine. Integrated appliances include a dish washer, microwave, fan oven assisted oven and a four-ring electric hob inset to island composite worktop with a wine cooler below. TV point. luxury vinyl tiled floor.