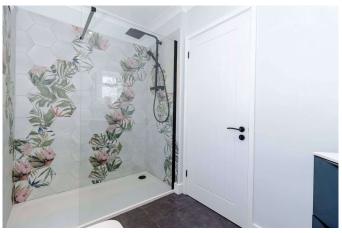

# Double glazed frosted windows. Walk in shower with decorative internal tiling for splash back. Walk in shower with overhead drench showerhead

Walk in shower with overhead drench showerhead and a fixed glass screen. Vanity LED mirror. Floating wash hand basin with a matt grey mixer tap and vanity storage drawers. Heated towel rail. Button Flush W/C. Further tiling for splash back. Tiled floor.

#### **Bathroom**

**En Suite** 

Skylight. Panel enclosed bath with overhead shower. Heated towel rail. Vanity LED mirror. Floating wash hand basin with mixer tap and vanity storage drawers. Button flush W/C. Part tiled walls for splash back. Tiled floor.