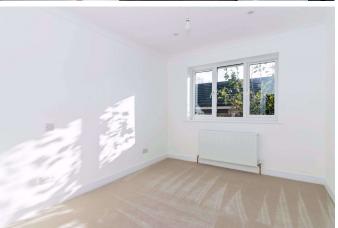

## **Master bedroom** 13' 6" x 11' 9" (4.11m x 3.58m) Double glazed windows overlooking front garden, with radiator below. Spotlights throughout. Feature Wall lights. Carpets.

### **Bedroom Two** 13' 7" x 9' 3" (4.14m x 2.82m)

Double glazed windows to side with radiator below. Spotlights throughout. Access to loft. TV point. Carpets