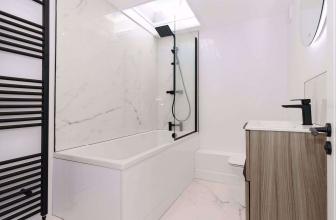

# Double glazed frosted windows. Walk in shower with decorative internal tiling for splash back. Walk in shower with overhead drench showerhead

Walk in shower with overhead drench showerhead and a fixed glass screen. Vanity LED mirror. Floating wash hand basin with a matt grey mixer tap and vanity storage drawers. Heated towel rail. Button Flush W/C. Further tiling for splash back. Tiled floor.

#### **Bathroom**

**En Suite** 

Skylight. Panel enclosed bath with overhead shower. Heated towel rail. Vanity LED mirror. Floating wash hand basin with mixer tap and vanity storage drawers. Button flush W/C. Part tiled walls for splash back. Tiled floor.