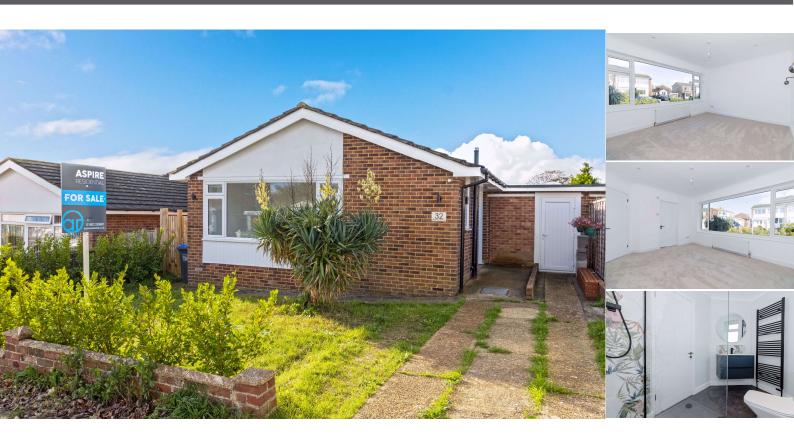

## Brendon Road, Worthing, BN13 2PT – £425,000

Aspire Residential are delighted to bring to the market this DETACHED TWO BEDROOM BUNGALOW which has recently undergone an EXTENSIVE REFURBISHMENT. Internally the property offers an entrance hallway, master bedroom with EN SUITE, another double bedroom, bathroom and an open plan lounge/kitchen. External benefits include off road parking and a WEST FACING GARDEN. This property will be sold with NO FORWARD CHAIN. Call us today to book your viewing.

### **Key Features:**

- Extensively Refurbished Detached Bungalow
- Master Bedroom with Ensuite
- Modern Open Plan Kitchen/Lounge
- West Facing Garden
- Off Road Parking
- EPC D

www.aspireresidential.co.uk