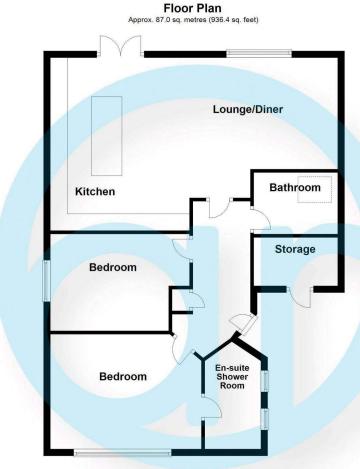

## **Master bedroom** 13' 6" x 11' 9" (4.11m x 3.58m) Double glazed windows overlooking front garden, with radiator below. Spotlights throughout. Feature Wall lights. Carpets.

# Double glazed frosted windows. Walk in shower with decorative internal tiling for splash back. Walk in shower with overhead drench showerhead

Walk in shower with overhead drench showerhead and a fixed glass screen. Vanity LED mirror. Floating wash hand basin with a matt grey mixer tap and vanity storage drawers. Heated towel rail. Button Flush W/C. Further tiling for splash back. Tiled floor.

### **Bedroom Two** 13' 7" x 9' 3" (4.14m x 2.82m)

Double glazed windows to side with radiator below. Spotlights throughout. Access to loft. TV point. Carpets

#### **Bathroom**

**En Suite** 

Skylight. Panel enclosed bath with overhead shower. Heated towel rail. Vanity LED mirror. Floating wash hand basin with mixer tap and vanity storage drawers. Button flush W/C. Part tiled walls for splash back. Tiled floor.

### **Open Plan Kitchen/Lounge** 21'9" x 17'9" (6.62m x 5.41m)

Double glazed windows and sliding doors to rear. Spotlights throughout. The kitchen offers a mix of matt finish white and grey wall and base units. One and a half bowl sink with pressure hose mixer tap inset to composite work top. Space for American Style fridge freezer & washing machine. Integrated appliances include a dish washer, microwave, fan oven assisted oven and a four-ring electric hob inset to island composite worktop with a wine cooler below. TV point. luxury vinyl tiled floor.

Total area: approx. 87.0 sq. metres (936.4 sq. feet)