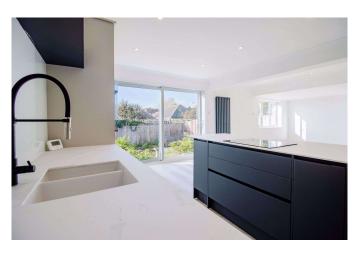

### **Open Plan Kitchen/Lounge** 21'9" x 17'9" (6.62m x 5.41m)

Double glazed windows and sliding doors to rear. Spotlights throughout. The kitchen offers a mix of matt finish white and grey wall and base units. One and a half bowl sink with pressure hose mixer tap inset to composite work top. Space for American Style fridge freezer & washing machine. Integrated appliances include a dish washer, microwave, fan oven assisted oven and a four-ring electric hob inset to island composite worktop with a wine cooler below. TV point. luxury vinyl tiled floor.