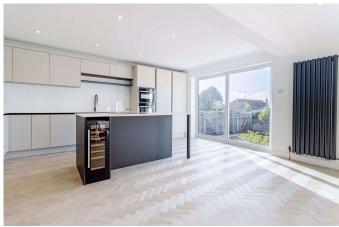

### **Open Plan Kitchen/Lounge** 21'9" x 17'9" (6.62m x 5.41m)

Double glazed windows and sliding doors to rear. Spotlights throughout. The kitchen offers a mix of matt finish white and grey wall and base units. One and a half bowl sink with pressure hose mixer tap inset to composite work top. Space for American Style fridge freezer & washing machine. Integrated appliances include a dish washer, microwave, fan oven assisted oven and a four-ring electric hob inset to island composite worktop with a wine cooler below. TV point. luxury vinyl tiled floor.