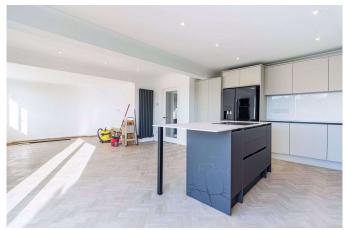

### **Open Plan Kitchen/Lounge** 21'9" x 17'9" (6.62m x 5.41m)

Double glazed windows and sliding doors to rear. Spotlights throughout. The kitchen offers a mix of matt finish white and grey wall and base units. One and a half bowl sink with pressure hose mixer tap inset to composite work top. Space for American Style fridge freezer & washing machine. Integrated appliances include a dish washer, microwave, fan oven assisted oven and a four-ring electric hob inset to island composite worktop with a wine cooler below. TV point. luxury vinyl tiled floor.