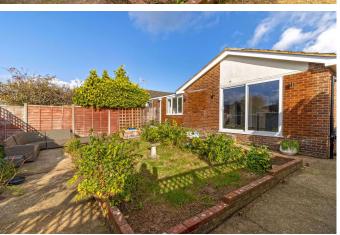

s and sliding doors to rear. Spotlights throughout. The kitchen offers a mix of matt finish white and grey wall and base units. One and a half bowl sink with pressure hose mixer tap inset to composite work top. Space for American Style fridge freezer & washing machine. Integrated appliances include a dish washer, microwave, fan oven assisted oven and a four-ring electric hob inset to island composite worktop with a wine cooler below. TV point. luxury vinyl tiled floor.



Patio garden over two level with lawn to middle. Fence enclosed.

### **Off Road Parking**



This property has been fully refurbished including but not limited to: New windows (with guarantee) New heating system (boiler with guarantee) A full rewire Facias and soffits Kitchen appliances ( with various guarantees)











Total area: approx. 87.0 sq. metres (936.4 sq. feet)